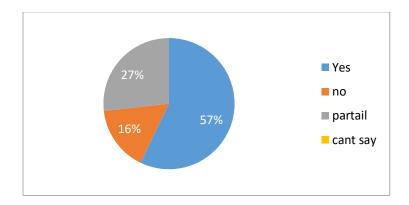

## 5 do you find any variation in the new syllabus compared to old syllabus?

| Particulars | Responses | %  |
|-------------|-----------|----|
| Yes         | 32        | 57 |
| no          | 9         | 16 |
| partial     | 15        | 27 |
| cant say    | 0         | 0  |

**Conclusion**:- 57% students are find variations In new syllabus.