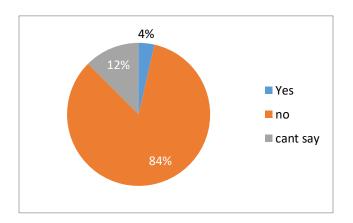

## 2 do you want to any kind of change in syllabus?

| Particulars | Responses | %  |
|-------------|-----------|----|
| Yes         | 2         | 4  |
| no          | 47        | 84 |
| cant say    | 7         | 13 |

**Conclusion:**- Here 84% are disagree to change any kind of the entire syllabus.