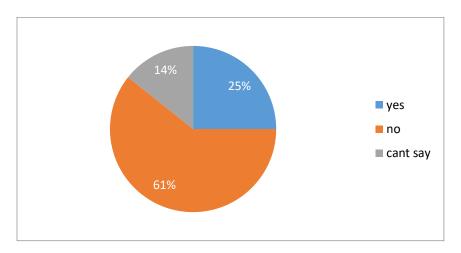

# 7 Do you feel that the syllabus is too lengthy to cover during the semester?

| Particulars | Responses | %  |
|-------------|-----------|----|
| yes         | 14        | 25 |
| no          | 34        | 61 |
| cant say    | 8         | 14 |

**Conclusion**:- 61% students are disagree with length of syllabus.