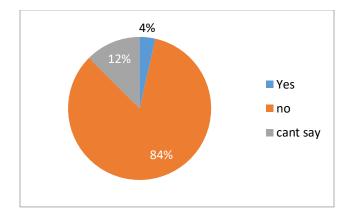

## 2 do you want to any kind of change in syllabus?

| Particulars | Responses | %  |
|-------------|-----------|----|
| Yes         | 2         | 4  |
| no          | 47        | 84 |
| cant say    | 7         | 13 |

**Conclusion:**- Here 84% are disagree to change any kind of the entire syllabus.