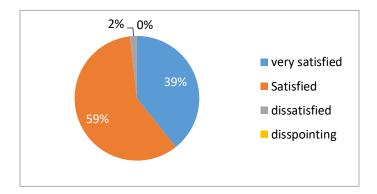

### 1 are you satisfied by syllabus prescribed by the university?

| Particulars    | Responses | %  |
|----------------|-----------|----|
| very satisfied | 22        | 39 |
| Satisfied      | 33        | 59 |
| dissatisfied   | 1         | 2  |
| disappointing  | 0         | 0  |

**Conclusion:**- Here majority students (59%) are responded that they are satisfied with the syllabus which prescribed by university.