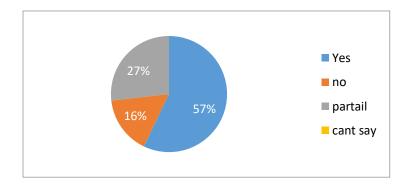

## 5 do you find any variation in the new syllabus compared to old syllabus?

| Particulars | Responses | %  |
|-------------|-----------|----|
| Yes         | 32        | 57 |
| no          | 9         | 16 |
| partial     | 15        | 27 |
| cant say    | 0         | 0  |

**Conclusion**:- 57% students are find variations In new syllabus.