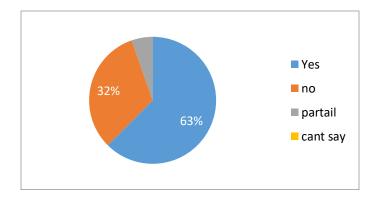

## 3 do you feel that the syllabus you studied is related with present scenario?

| Particulars | Responses | %  |
|-------------|-----------|----|
| Yes         | 35        | 63 |
| no          | 18        | 32 |
| partial     | 3         | 5  |
| cant say    | 0         | 0  |

**Conclusion**:- Majority (63%) student are agree with what they study and its helpful for present scenario.